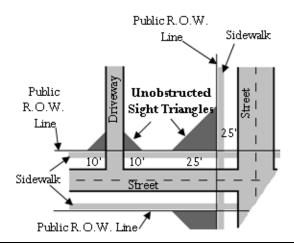

## LINE OF SIGHT

Fences shall not obstruct a 10' clear line of sight at driveways nor a 25' clear line of sight at intersections, measured from the public right-of-way lines.