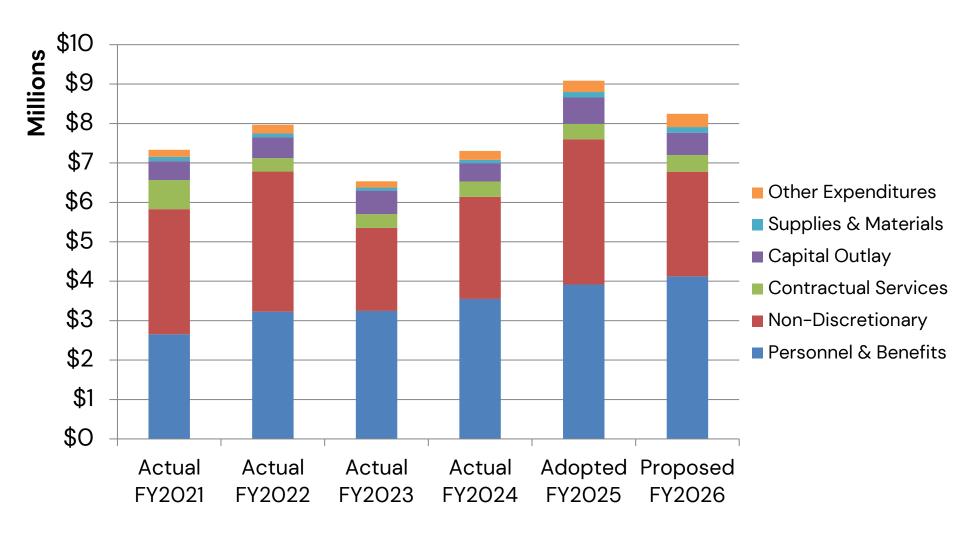

| -             | 24,200           | 24,200         |  |
| Printing & Publishing         | -              | 9,000         | 5,000            | 14,000         |  |
| Training & Transportation     | -              | 1,250         | 19,600           | 20,850         |  |
| Other Expenses                | 35,000         | 1,130         | 15,690           | 51,820         |  |
| Other Expenditure Subtotal    | 35,000         | 53,880        | 249,540          | 338,420        |  |
|                               |                |               |                  |                |  |
| Total Library                 | \$258,654      | \$572,008     | \$7,416,744      | \$8,247,406    |  |
| Financing Uses                |                | . ,           | . , ,            |                |  |



<sup>\*</sup> Year-over-year changes include fluctuations in Capital Project funding.

| Expenditure by Category                | Actual    | Actual    | Actual    | Actual    | Adopted   | Proposed  | Variance                 |
|----------------------------------------|-----------|-----------|-----------|-----------|-----------|-----------|--------------------------|
| Non-Discretionary                      | FY2021    | FY2022    | FY2023    | FY2024    | FY2025    | FY2026    | FY2025 to FY2026         |
| Postemployment Healthcare              | \$414,585 | \$406,251 | \$154,434 | \$150,808 | \$161,802 | \$110,973 | <b>A</b> (\$50,829) -31% |
| Ch. 22 General Employee<br>Revised     | 282,922   | 323,000   | 284,521   | 277,944   | 318,854   | 313,319   | <b>B</b> (5,535) -2%     |
|