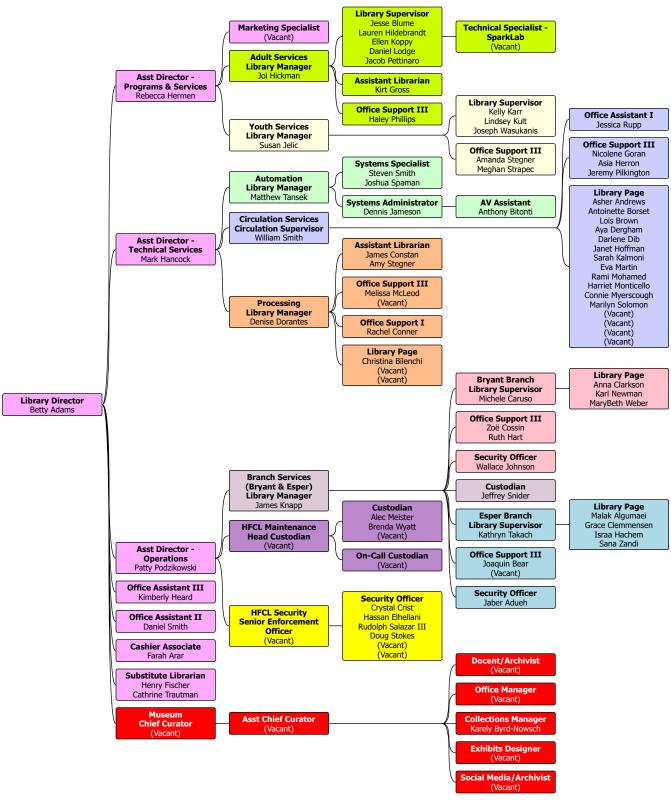

crease for FY26-FY28.

#### City Service Fees

- The Library Fund received startup monies provided in 2013 and 2014.
- The monies returned to the General Fund in FY20 and FY21 of \$1.318 million via Council resolution numbers 9-449-19 and 9-408-20 were finalization of the retroactive City Service Fees calculated for 2013 through 2021.
- It was agreed on CR 9-408-20 by the Library Commission and City Council, the Library will pay an annual City Service Fee beginning with the adopted FY21 and FY22 fee at \$188,700. The City Service fee was adopted at \$200,249 in FY25 with a 2.90% increase proposed for FY26, FY27, and FY28
- This City Service Fee is part of the total Professional & Contractual Services category within expenditures.

### **Dearborn Historical Museum Organizational Chart**





**Dearborn Library Organizational Chart: Projected** 

Updated: Feb 24, 2025

# CITY OF DEARBORN PERSONNEL HISTORY BASED ON CURRENT DEPARTMENTAL ALIGNMENTS

|                       | POSIT | TIONS |      |      |      |      | Difference |        |  |
|-----------------------|-------|-------|------|------|------|------|------------|--------|--|
|                       | 2024  |       | 20   | 25   | 20   | 26   | 2025 t     | o 2026 |  |
|                       | Full  | Part  | Full | Part | Full | Part | Full       | Part   |  |
|                       | Time  | Time  | Time | Time | Time | Time | Time       | Time   |  |
| DEPARTMENT            | FTE   | FTE   | FTE  | FTE  | FTE  | FTE  | FTE        | FTE    |  |
| HISTORICAL (271-5000) | 2.00  | 2.80  | 3.00 | 2.80 | 3.00 | 2.80 | -