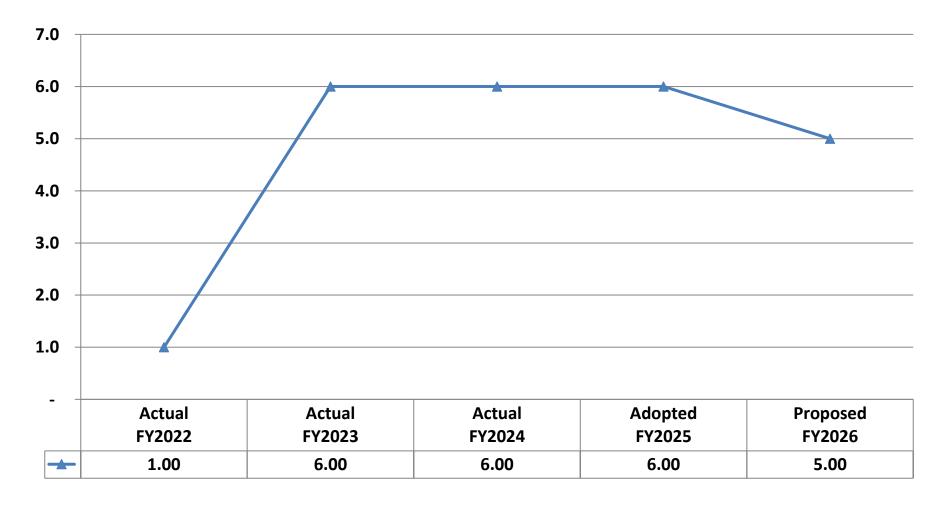

### Public Health Department Positions Full-Time Equivalents

FY2026: Behavioral Health Manager moved to Opioid Fund.

### CITY OF DEARBORN PERSONNEL HISTORY BASED ON CURRENT DEPARTMENTAL ALIGNMENTS

|                      | POSITIONS |      |      |      |      |      | Difference   |      |
|----------------------|-----------|------|------|------|------|------|--------------|------|
|                      | 2024      |      | 2025 |      | 2026 |      | 2025 to 2026 |      |
|                      | Full      | Part | Full | Part | Full | Part | Full         | Part |
|                      | Time      | Time | Time | Time | Time | Time | Time         | Time |
| DEPARTMENT           | FTE       | FTE  | FTE  | FTE  | FTE  | FTE  | FTE          | FTE  |
| PUBLIC HEALTH (2800) | 6.00      | -    | 6.00 | -    | 5.00 | -    | (1.00)       | -    |