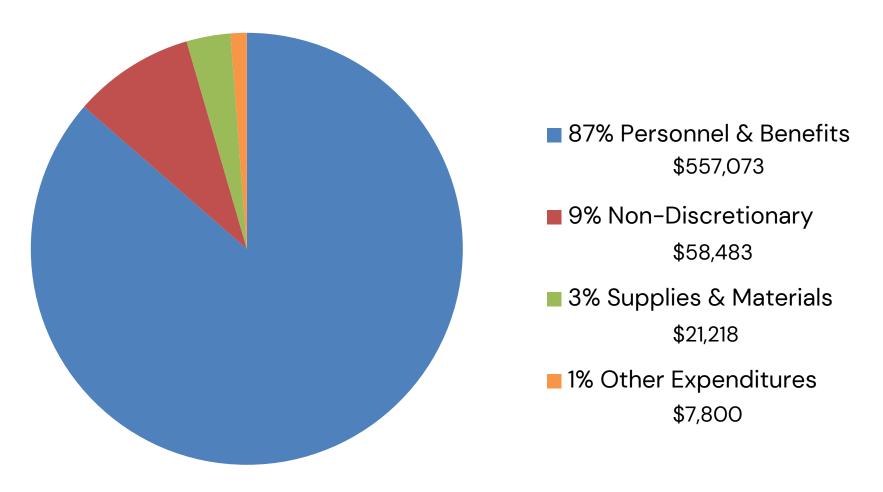

### Public Health Financing Uses FY2026 Proposed Budget

### Public Health Financing Uses FY2026 Proposed Budget

| Expenditure by Category             | Public Health Department |
|-------------------------------------|--------------------------|
| IT Allocation                       | \$8,178                  |
| Facility Lease                      | 39,624                   |
| Insurance & Bonds                   | 7,993                    |
| Communications                      | 1,591                    |
| Transfers Out                       | 1,097                    |
| Non-Discretionary                   | \$58,483                 |
| Salary, Wages, & Allowances         | 461,270                  |
| Personnel Services: Benefits        | 95,803                   |
| Personnel & Benefits                | 557,073                  |
| Supplies & Materials                | 21,218                   |
| Professional & Contractual Services | -                        |
| Community Promotion                 | 2,500                    |
| Printing & Publishing               | 500                      |
| Training & Transportation           | 3,500                    |
| Other Expenses                      | 1,300                    |
| Other Expenditures                  | 7,800                    |
| Discretionary                       | \$586,091                |
| Public Health Expenditure           | \$644,574                |