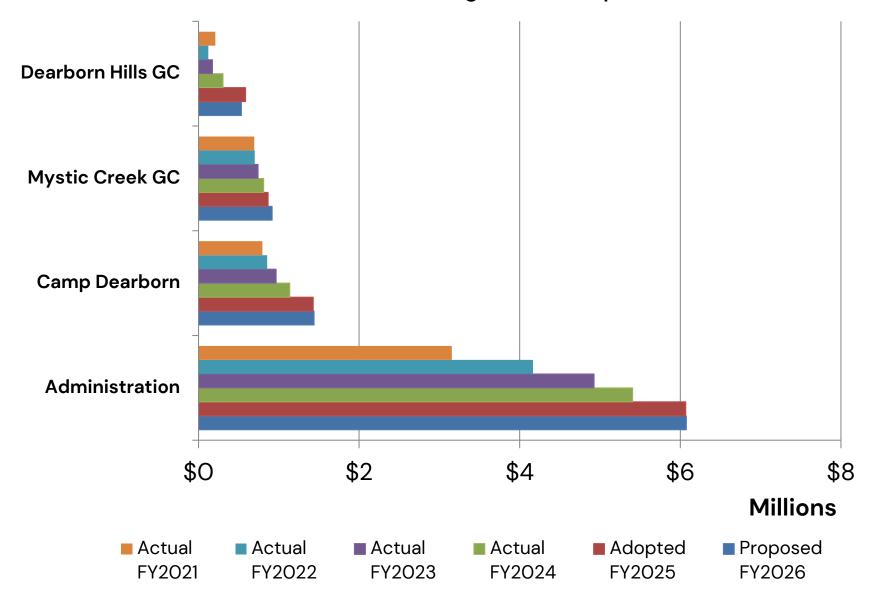

|                          | Actual      | Actual      | Actual      | Actual      | Adopted     | Proposed    | FY2025     |          |
|--------------------------|-------------|-------------|-------------|-------------|-------------|-------------|------------|----------|
| Payroll by Division      | FY2021      | FY2022      | FY2023      | FY2024      | FY2025      | FY2026      | to FY2020  | <u>3</u> |
| Administration           | \$943,417   | \$1,019,147 | \$981,615   | \$981,241   | \$978,323   | \$893,615   | \$(84,708) | -9%      |
| Sports Programs          | 113,559     | 117,684     | 105,015     | 64,150      | 83,899      | 77,121      | (6,778)    | -8%      |
| Fitness / Athletic       | 55,279      | 126,867     | 141,529     | 113,393     | 99,751      | 142,966     | 43,215     | 43%      |
| City Parks               | 190,660     | 242,027     | 270,329     | 279,627     | 296,125     | 357,143     | 61,018     | 21%      |
| Playground Programs      | 22,823      | 26,861      | 47,450      | 32,236      | 26,122      | 39,252      | 13,130     | 50%      |
| Special Activities       | 1,847       | 10,567      | 81,620      | 88,162      | 171,225     | 47,900      | (123,325)  | -72%     |
| Theatre                  | 322,064     | 394,713     | 432,427     | 485,251     | 632,894     | 523,064     | (109,830)  | -17%     |
| Fine Arts Programs       | 2,543       | 24,928      | 15,465      | 94,346      | 95,637      | 94,173      | (1,464)    | -2%      |
| Aquatics Comm Center     | 118,384     | 234,619     | 388,549     | 324,108     | 348,522     | 407,427     | 58,905     | 17%      |
| Swimming Pools Admin     | 35,849      | 75,057      | 120,632     | 329,845     | 301,581     | 341,293     | 39,712     | 13%      |
| Ford Woods Pool          | 150,042     | 125,160     | 117,521     | 92,061      | 97,136      | 107,085     | 9,949      | 10%      |
| Lapeer Pool              | 9,724       | 32,609      | 4,758       | 18,552      | 8,361       | 29,620      | 21,259     | 254%     |
| Dunworth Pool            | 2,580       | 85,144      | 319,143     | 321,394     | 352,650     | 343,262     | (9,388)    | -3%      |
| Summer-Stephens Pool     | 3,939       | 47,209      | 36,681      | 23,118      | 8,380       | 29,620      | 21,240     | 253%     |
| Ten Eyck Pool            | 27,577      | 32,845      | 29,656      | 30,053      | 9,121       | 29,620      | 20,499     | 225%     |
| General Comm Center      | 3,695       | 22,044      | 29,513      | 23,021      | 17,662      | 20,545      | 2,883      | 16%      |
| Facility Admin Comm Ctr  | 466,778     | 624,763     | 771,113     | 1,047,058   | 1,331,527   | 1,299,007   | (32,520)   | -2%      |
| Banquet/Conference Ctr   | 65,666      | 94,346      | 137,535     | 156,697     | 201,644     | 211,530     | 9,886      | 5%       |
| Dearborn Ice Skating Ctr | 360,690     | 532,496     | 539,181     | 595,061     | 633,839     | 684,546     | 50,707     | 8%       |
| Senior Citizen Services  | 196,430     | 210,905     | 247,038     | 211,660     | 134,163     | 146,859     | 12,696     | 9%       |
| SMART Transportation     | 60,969      | 84,276      | 108,722     | 94,863      | 239,609     | 250,846     | 11,237     | 5%       |
| Administration Subtotal  | \$3,154,515 | \$4,164,267 | \$4,925,492 | \$5,405,897 | \$6,068,171 | \$6,076,494 | \$8,323    | 0%       |

|                                                      | Actual             | Actual             | Actual             | Actual             | Adopted            | Proposed           | FY202    | <u>5</u>   |
|------------------------------------------------------|--------------------|--------------------|--------------------|--------------------|--------------------|--------------------|----------|------------|
| Payroll by Division                                  | FY2021             | FY2022             | FY2023             | FY2024             | FY2025             | FY2026             | to FY202 | <u> 26</u> |
| Camp Dearborn, General                               | 795,037            | 855,176            | 965,928            | 1,135,900          | 1,359,913          | 1,375,508          | 15,595   | 1%         |
| Camp Dearborn,<br>Concessions                        | -                  | -                  | -                  | -                  | 69,396             | 63,622             | (5,774)  | -8%        |
| Camp Dearborn Subtotal                               | 795,037            | 855,176            | 965,928            | 1,135,900          | 1,429,309          | 1,439,130          | 9,821    | 1%         |
| Mystic Creek Golf Course  Dearborn Hills Golf Course | 693,527<br>209,836 | 700,515<br>121,906 | 742,485<br>173,925 | 812,407<br>306,336 | 867,296<br>586,045 | 918,066<br>533,773 | 50,770   | 6%<br>-30% |
| Recreation Payroll Expense                           | \$4,852,915        | \$5,841,864        | \$6,807,830        | \$7,660,540        | \$8,950,821        | \$8,967,463        | \$16,642 | O%         |