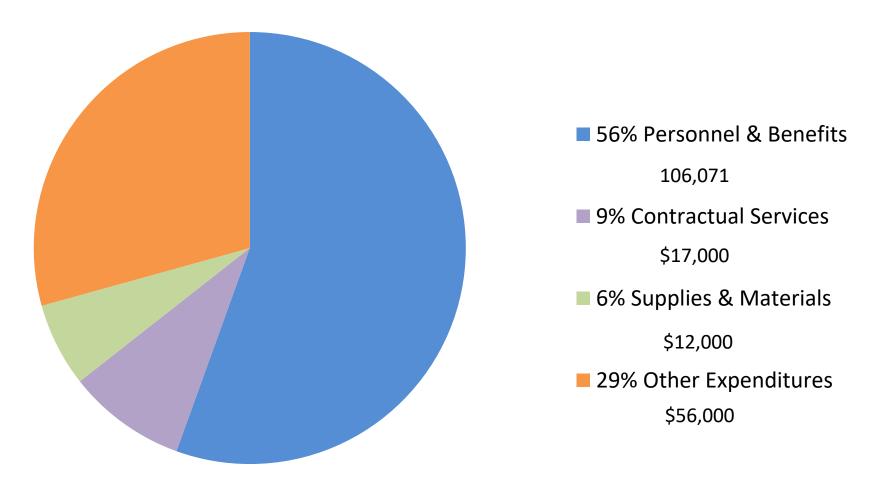

### Opioid Settlement Financing Uses

|                                              | Α                    |                      |                       |                           |                  |                         |
|----------------------------------------------|----------------------|----------------------|-----------------------|---------------------------|------------------|-------------------------|
| Expenditure by Category <u>Discretionary</u> | Actual <u>FY2023</u> | Actual <u>FY2024</u> | Adopted <u>FY2025</u> | Proposed<br><u>FY2026</u> | _                | ariance<br>25 to FY2026 |
| Personnel & Benefits                         | -                    | -                    | _                     | \$106,071                 | <b>B</b> \$106,0 | 771 -                   |
|                                              |                      |                      |                       |                           |                  |                         |
| Supplies & Materials                         | 5,512                | 23,703               | 14,000                | 12,000                    | (2,0             | 00) -14%                |
|                                              |                      |                      |                       |                           |                  |                         |
| Professional & Contractual Services          | -                    | -                    | 17,000                | 17,000                    |                  | - 0%                    |
|                                              |                      |                      |                       |                           |                  |                         |
| Community Promotion                          | -                    | -                    | 3,000                 | 50,000                    | <b>C</b> 47,0    | 1,567%                  |
| Training & Transportation                    | -                    | -                    | 6,000                 | 6,000                     |                  | - 0%                    |
| Other Expenditures Total                     | -                    | -                    | 9,000                 | 56,000                    | 47,0             | 00 522%                 |
| Total Opioid Fund Financing Uses             | \$5,512              | \$23,703             | \$40,000              | \$191,071                 | \$151,0          | 378%                    |

- **A.** Opioid Settlement Fund: Created in FY2023.
- B. Personnel & Benefits: Behavioral Health Manager moved to Opioid fund for FY2026.
- C. Community Promotion: Community grant programs being planned for FY2026.