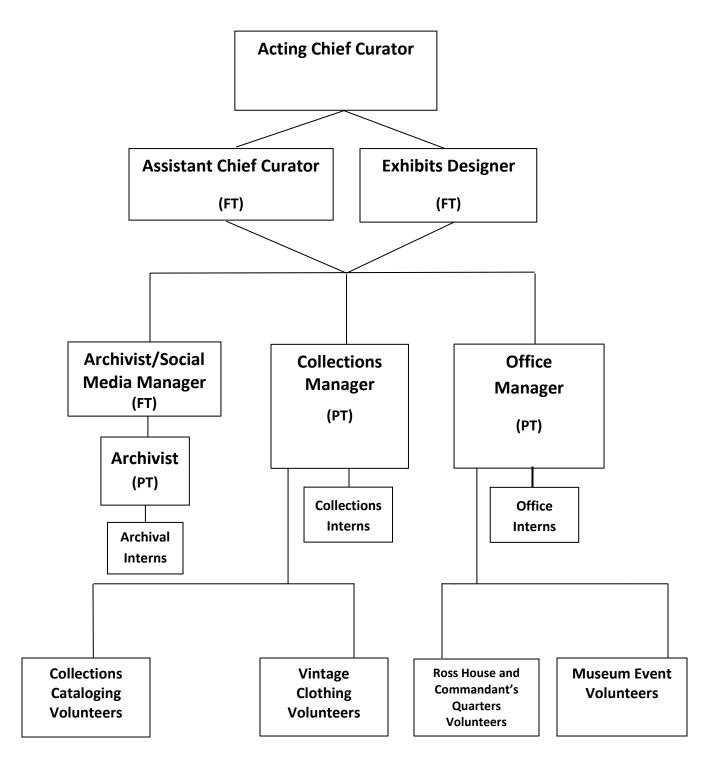

increase for FY26-FY28.

#### City Service Fees

- The Library Fund received startup monies provided in 2013 and 2014.
- The monies returned to the General Fund in FY20 and FY21 of \$1.318 million via Council resolution numbers 9-449-19 and 9-408-20 were finalization of the retroactive City Service Fees calculated for 2013 through 2021.
- It was agreed on CR 9-408-20 by the Library Commission and City Council, the Library will pay an annual City Service Fee beginning with the adopted FY21 and FY22 fee at \$188,700. The City Service fee was adopted at \$200,249 in FY25 with a 2.90% increase proposed for FY26, FY27, and FY28
- This City Service Fee is part of the total Professional & Contractual Services category within expenditures.

### **Dearborn Historical Museum Organizational Chart**





**Dearborn Library Organizational Chart: Projected** 

Updated: Feb 24, 2025

# CITY OF DEARBORN PERSONNEL HISTORY BASED ON CURRENT DEPARTMENTAL ALIGNMENTS

|                       | POSIT | TIONS |      |      |      |      | Difference |        |  |
|-----------------------|-------|-------|------|------|------|------|------------|--------|--|
|                       | 2024  |       | 20   | 25   | 20   | 26   | 2025 t     | o 2026 |  |
|                       | Full  | Part  | Full | Part | Full | Part | Full       | Part   |  |
|                       | Time  | Time  | Time | Time | Time | Time | Time       | Time   |  |
| DEPARTMENT            | FTE   | FTE   | FTE  | FTE  | FTE  | FTE  | FTE        | FTE    |  |
| HISTORICAL (271-5000) | 2.00  | 2.80  | 3.00 | 2.80 | 3.00 | 2.80 |