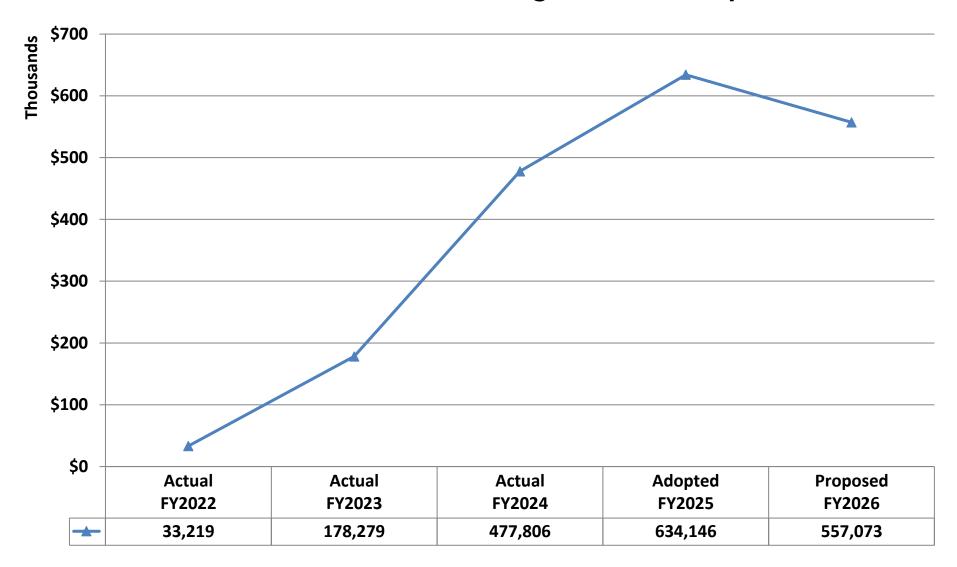

### Public Health Financing Uses

| Expenditure by Category<br>Discretionary            | Actual<br><u>FY2O22</u> | Actual <u>FY2O23</u> | Actual <u>FY2024</u> | Adopted <u>FY2O25</u> | Proposed <u>FY2026</u> | <u>Varia</u><br>FY2025 to |       |
|-----------------------------------------------------|-------------------------|----------------------|----------------------|-----------------------|------------------------|---------------------------|-------|
| Salary, Wages, & Allowances                         | 29,539                  | 154,601              | 389,667              | 502,317               | 461,270                | (41,047)                  | -8%   |
| Personnel Services: Benefits                        | 3,680                   | 23,678               | 88,139               | 131,829               | 95,803                 | (36,026)                  | -27%  |
| Personnel & Benefits Subtotal                       | 33,219                  | 178,279              | 477,806              | 634,146               | 557,073                | <b>A</b> (77,073)         | -12%  |
| Supplies & Materials                                | 1,977                   | 11,136               | 23,095               | 18,750                | 21,218                 | <b>B</b> 2,468            | 13%   |
| Professional & Contractual Services                 | -                       | 545                  | 78                   | 968                   | -                      | (968)                     | -100% |
| Training & Transportation                           | -                       | 1,500                | 9,209                | 3,500                 | 3,500                  | -                         | 0%    |
| Community Promotion                                 | -                       | 6,208                | 857                  | 2,300                 | 2,500                  | 200                       | 9%    |
| Printing & Publishing                               | -                       | -                    | -                    | 2,500                 | 500                    | <b>C</b> (2,000)          | -80%  |
| Other Expenses                                      | 233                     | 353                  | 1,100                | 1,300                 | 1,300                  | -                         | 0%    |
| Other Expenditures<br>Subtotal                      | 233                     | 8,606                | 11,244               | 10,568                | 7,800                  | (2,768)                   | -26%  |
| Total Public Health<br>Department<br>Financing Uses | \$36,045                | \$198,586            | \$530,892            | \$689,465             | \$644,574              | \$(44,891)                | -7%   |