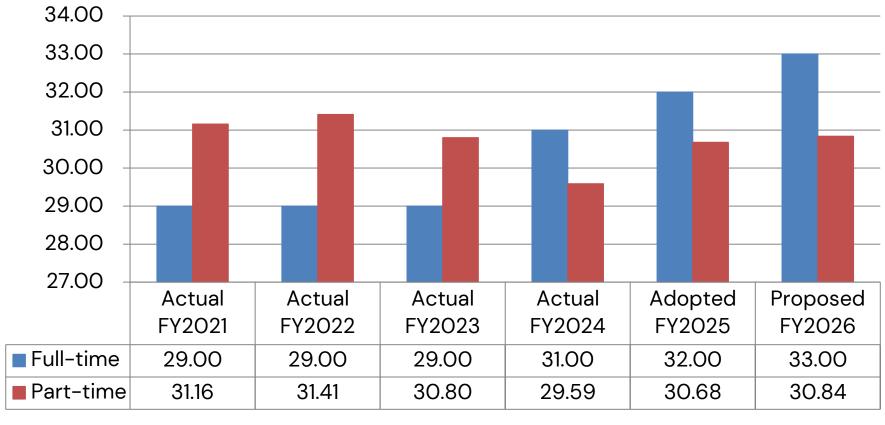

5      | 54,936      | 46,120      | 51,820      | 5,700            | 12%      |
| Other Expenditure Subtotal           | 180,707     | 223,160     | 157,961     | 223,984     | 291,775     | 338,420     | 46,645           | 16%      |
|                                      |             |             |             |             |             |             |                  |          |
| Total Library Fund<br>Financing Uses | \$7,334,653 | \$7,971,848 | \$6,533,836 | \$7,303,559 | \$9,088,310 | \$8,247,406 | (\$840,904)      | -9%      |

- **A. Repair & Maintenance:** Additional funding requested for HFCL Garage Door Replacement, wall repair & maintenance.
- B. Community Promotion: Increase marketing initiatives (welcome bags, program giveaways, ads, etc.)

### Library Positions (FTE)



- Full-time Part-time
- 1 Additional FT Position Request for Library System Specialist.
- Historical Museum Consolidated in FY2024.

# Library Payroll Expense



Includes Historical Commission General Fund payroll amounts FY2021 - FY2023.

#### City of Dearborn Library Fund Revenue and Fund Balance Trend

| Prepared by Finance Department<br>As of April 01, 2025 | Actual<br>2022-2023 | Actual<br>2023-2024 | Amended<br>Budget<br>2024-2025 | Projected<br>Budget<br>2024-2025 | Proposed<br>Budget<br>2025-2026 | Proposed<br>Budget<br>2026-2027 | Proposed<br>Budget<br>2027-2028 |
|--------------------------------------------------------|---------------------|---------------------|--------------------------------|----------------------------------|---------------------------------|--------------