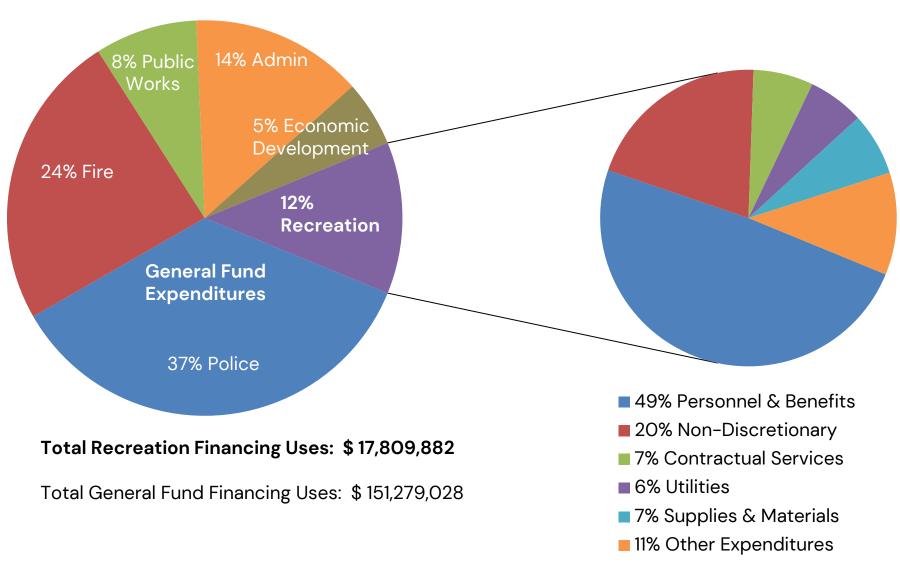

## General Fund Subsidy by Department FY2026 Proposed Budget

•

## General Fund Subsidy by Department FY2026 Proposed Budget

| By Department           | <u>Revenue</u> | <b>Expenditure</b> | <u>Subsidy</u> |
|-------------------------|----------------|--------------------|----------------|
| Police                  | 6,790,515      | 50,941,523         | 44,151,008     |
| Fire                    | 7,782,308      | 34,779,666         | 26,997,358     |
| Public Works            | 3,382,040      | 12,006,811         | 8,624,771      |
| Recreation              | 9,902,320      | 17,809,882         | 7,907,562      |
| Economic Development    | 5,622,446      | 7,724,816          | 2,102,370      |
|                         |                |                    |                |
| City Council            | _              | 607,911            | 607,911        |
| 19th District Court     | 5,732,516      | 4,971,475          | (761,041)      |
| Mayor                   | -              | 1,487,155          | 1,487,155      |
| City Clerk              | 669,300        | 1,756,222          | 1,086,922      |
| Assessor                | 1,070,825      | 1,070,825          | _              |
| Law                     | 200,500        | 1,815,411          | 1,614,911      |
| Finance                 | 802,219        | 3,086,442          | 2,284,223      |
| Philanthropy & Grants   | -              | 317,936            | 317,936        |
| Human Resources         | -              | 1,038,180          | 1,038,180      |
| Communications          | 841,000        | 1,629,771          | 788,771        |
| Community Relations     | 102,000        | 1,802,025          | 1,700,025      |
| Public Health*          | _              | 644,574            | 644,574        |
| Administrative Subtotal | \$9,418,360    | \$20,227,927       | \$10,809,567   |

<sup>\*</sup> Public Health Department expenditures make up 3.2% of the Administrative total. Public Health Department subsidy totals \$644,574,465 (6% of total Administrative subsidy).