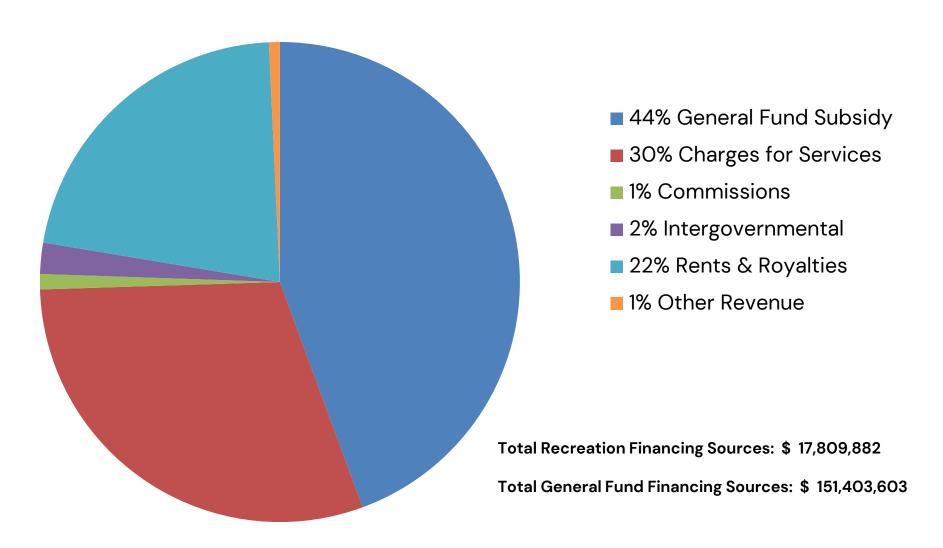

### Recreation Financing Sources FY2026 Proposed Budget

| Revenue by Category                               | Recreation<br>Administration | Camp<br><u>Dearborn</u> | Mystic Creek<br>Golf Course | Dearborn Hills<br>Golf Course | Total<br><u>Recreation</u> |
|---------------------------------------------------|------------------------------|-------------------------|-----------------------------|-------------------------------|----------------------------|
| General Fund Subsidy                              | \$6,795,919                  | \$771,133               | (\$100,043)                 | \$440,553                     | \$7,907,562                |
| Charges for Services                              | 2,452,949                    | 371,694                 | 2,145,400                   | 391,520                       | 5,361,563                  |
| Commissions                                       | 122,930                      | 57,230                  | -                           | 3,300                         | 183,460                    |
| Intergovernmental                                 | 372,845                      | _                       | -                           | -                             | 372,845                    |
| Rents & Royalties                                 | 1,786,691                    | 1,933,142               | 11,200                      | 123,300                       | 3,854,333                  |
| Licenses & Permits Fines & Forfeits Contributions | 6,759<br>-<br>2,100          | 30,000<br>-             | -<br>-<br>-                 | -<br>-<br>-                   | 6,759<br>30,000<br>2,100   |
| Reimbursements Other Revenue                      | -<br>4,100                   | 500<br>42,960           |                             | 38,700<br>-                   | 39,200<br>52,060           |
| Other Revenue Subtotal                            | 12,959                       | 73,460                  | 5,000                       | 38,700                        | 130,119                    |
| Total Recreation                                  | \$11,544,293                 | \$3,206,659             | \$2,061,557                 | \$997,373                     | \$17,809,882               |