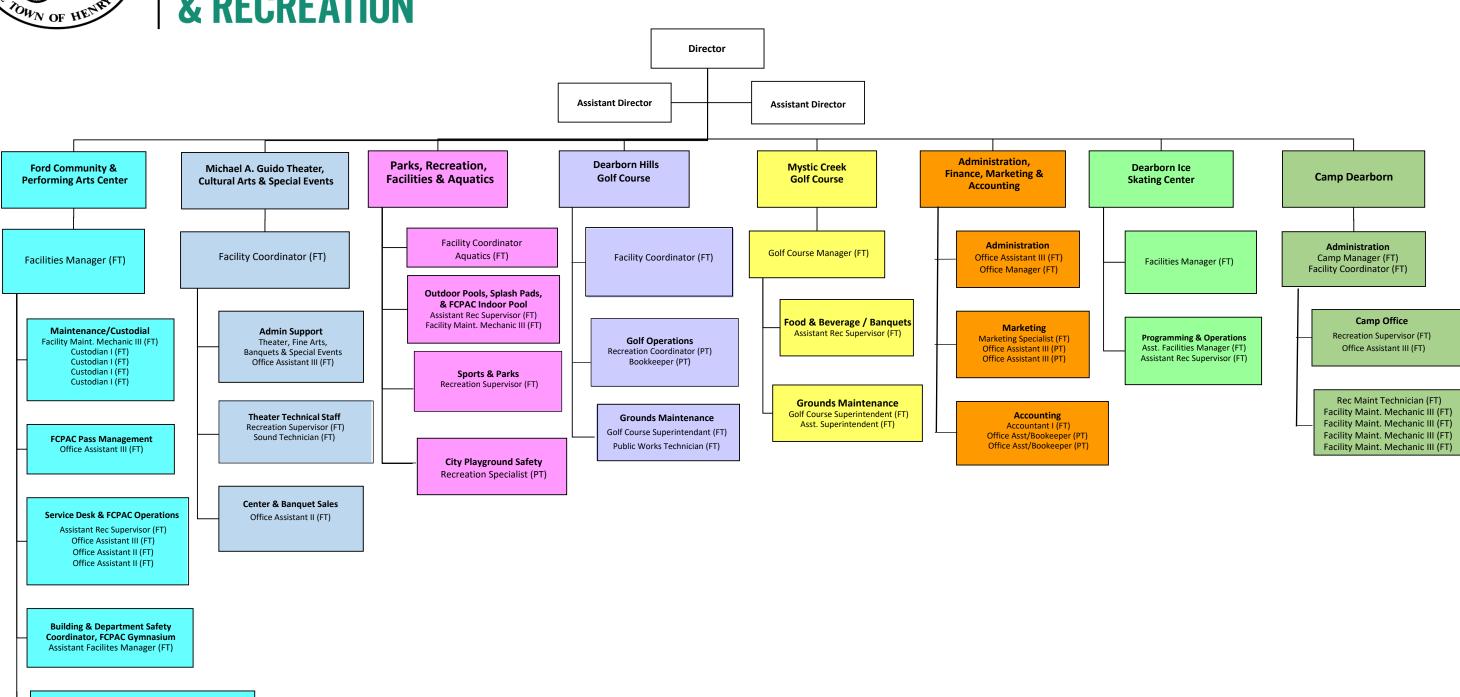

| MERCHANDISE FOR RESALE | 14,250       |                    |         |
|       |                                 | Other Net Change       | -            |                    |         |
|       |                                 |                        |              |                    |         |
|       | Other Net Adjustment:           |                        | 202          |                    |         |
|       | Total Expenditure Noted Changes |                        | 21,594       | -                  |         |



Seniors , SMART & Special Programs
Assistant Rec Supervisor (FT)
Office Support III (PT), SMART
Program Specialist, (PT), Specials Program

Fitness & DMC Contract
(FT) DMC Fitness Coordinator
FCPAC Fitness Division
Equipment Maint; Group Exercise Program



# CITY OF DEARBORN PERSONNEL HISTORY BASED ON CURRENT DEPARTMENTAL ALIGNMENTS

|                                                | POSIT | TIONS  |       |        |       |        | Difference |        |  |
|------------------------------------------------|-------|--------|-------|--------|-------|--------|------------|--------|--|
|                                                | 20:   | 24     | 20    | 25     | 20    | 26     | 2025 to    | o 2026 |  |
|                                                | Full  | Part   | Full  | Part   | Full  | Part   | Full       | Part   |  |
|                                                | Time  | Time   | Time  | Time   | Time  | Time   | Time       | Time   |  |
| DEPARTMENT                                     | FTE   | FTE    | FTE   | FTE    |