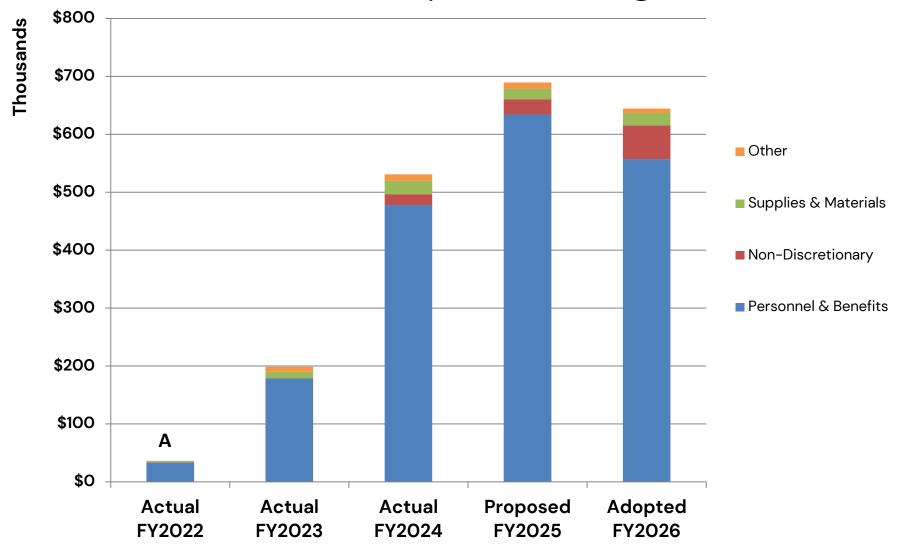

### Public Health Financing Uses

| Expenditure by Category<br>Discretionary            | Actual<br><u>FY2O22</u> | Actual <u>FY2O23</u> | Actual <u>FY2024</u> | Adopted <u>FY2O25</u> | Proposed <u>FY2026</u> | <u>Varia</u><br>FY2025 to |       |
|-----------------------------------------------------|-------------------------|----------------------|----------------------|-----------------------|------------------------|---------------------------|-------|
| Salary, Wages, & Allowances                         | 29,539                  | 154,601              | 389,667              | 502,317               | 461,270                | (41,047)                  | -8%   |
| Personnel Services: Benefits                        | 3,680                   | 23,678               | 88,139               | 131,829               | 95,803                 | (36,026)                  | -27%  |
| Personnel & Benefits Subtotal                       | 33,219                  | 178,279              | 477,806              | 634,146               | 557,073                | <b>A</b> (77,073)         | -12%  |
| Supplies & Materials                                | 1,977                   | 11,136               | 23,095               | 18,750                | 21,218                 | <b>B</b> 2,468            | 13%   |
| Professional & Contractual Services                 | -                       | 545                  | 78                   | 968                   | -                      | (968)                     | -100% |
| Training & Transportation                           | -                       | 1,500                | 9,209                | 3,500                 | 3,500                  | -                         | 0%    |
| Community Promotion                                 | -                       | 6,208                | 857                  | 2,300                 | 2,500                  | 200                       | 9%    |
| Printing & Publishing                               | -                       | -                    | -                    | 2,500                 | 500                    | <b>C</b> (2,000)          | -80%  |
| Other Expenses                                      | 233                     | 353                  | 1,100                | 1,300                 | 1,300                  | -                         | 0%    |
| Other Expenditures<br>Subtotal                      | 233                     | 8,606                | 11,244               | 10,568                | 7,800                  | (2,768)                   | -26%  |
| Total Public Health<br>Department<br>Financing Uses | \$36,045                | \$198,586            | \$530,892            | \$689,465             | \$644,574              | \$(44,891)                | -7%   |