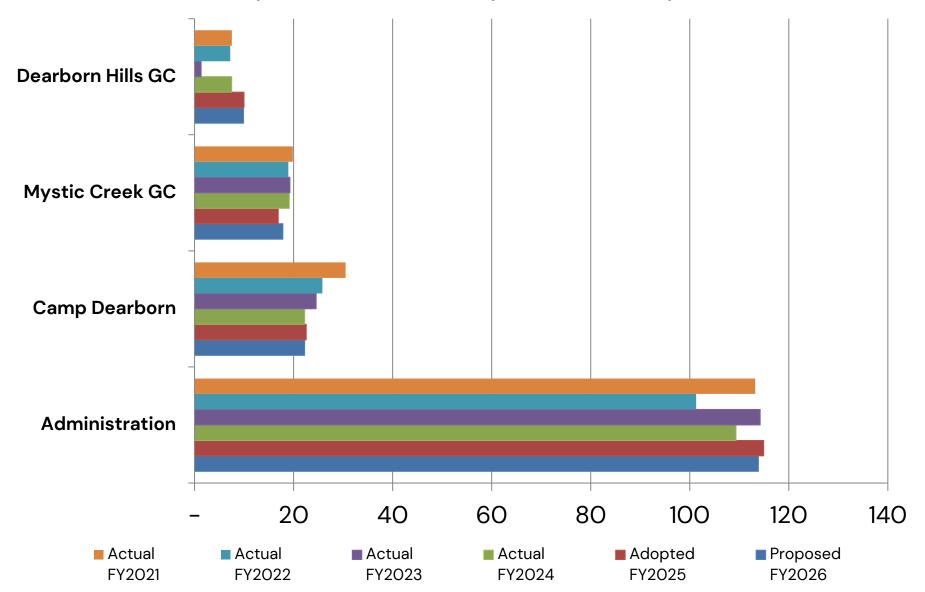

# Recreation Positions (Full-Time Equivalents)

### Recreation Positions (FTE)

|                              | FY2C | 021   | FY20 | 22    | FY20 | 23    | FY20  | <u>24</u> | FY20 | <u> 25</u> | FY20 | 26    | FY20   | <u>25</u> |
|------------------------------|------|-------|------|-------|------|-------|-------|-----------|------|------------|------|-------|--------|-----------|
| Positions by Division        | FT   | PT    | FT   | PT    | FT   | PT    | FT    | PT        | FT   | PT         | FT   | PT    | to FY2 | <u> </u>  |
| RECREATION ADMINISTRATION    | 8    | 4.29  | 8    | 4.01  | 10   | 3.37  | 8     | 2.42      | 8    | 2.75       | 7    | 1.50  | (2.25) | -21%      |
| SPORTS PROGRAMS              | 1    | 1.82  | 1    | 1.38  | 1    | 1.34  | .2    | 1.34      | .5   | 1.26       | .5   | .78   | (.48)  | -27%      |
| FITNESS/ATHLETIC DIVISION    | _    | 6.71  | -    | 5.85  | _    | 6.60  | -     | 4.02      | -    | 1.95       | -    | 3.01  | 1.06   | 54%       |
| CITY PARKS                   | -    | 5.78  | -    | 5.53  | -    | 5.87  | .3    | 4.63      | .5   | 7.09       | .5   | 7.87  | .78    | 10%       |
| PLAYGROUND PROGRAMS          | -    | 3.28  | -    | 1.77  | -    | 3.24  | -     | 3.24      | -    | 0.46       | -    | .70   | .24    | 52%       |
| SPECIAL ACTIVITIES           | -    | 1.68  | -    | 0.31  | -    | 1.78  | -     | 1.78      | -    | 3.85       | -    | .76   | (3.09) | -80%      |
| PERFORMING ARTS CENTER       | 3    | 4.62  | 3    | 2.69  | 3    | 3.53  | 3     | 4.44      | 4.5  | 5.04       | 3.5  | 5.59  | (.45)  | -5%       |
| FINE ARTS PROGRAMS           | -    | 0.96  | -    | 0.96  | -    | 0.98  | -     | 1.56      | .2   | 2.04       | .2   | 1.93  | (.11)  | -5%       |
| AQUATICS                     | -    | 9.82  | -    | 9.26  | -    | 9.76  | -     | 9.50      | -    | 9.54       | -    | 11.62 | 2.08   | 22%       |
| SWIMMING POOLS               | -    | 13.77 | -    | 13.11 | -    | 14.81 | 3     | 12.12     | 3    | 15.66      | 3    | 15.96 | .30    | 2%        |
| PROGRAMMING/CHILD CARE       | -    | 1.27  | -    | 1.09  | -    | 1.32  | -     | 1.32      | -    | 0.40       | -    | .40   | -      | 0%        |
| FACILITY ADMINISTRATION      | 4    | 13.66 | 4    | 12.25 | 4    | 14.66 | 10    | 11.87     | 12   | 12.40      | 12   | 12.40 | -      | 0%        |
| BANQUET/CONFERENCE<br>CENTER | 1    | 2.69  | 1    | 1.22  | 1    | 2.46  | 2     | 1.29      | 2.3  | 1.10       | 2.3  | 1.60  | .50    | 15%       |
| DISC PROGRAMS                | 2    | 10.28 | 2    | 9.68  | 2    | 10.28 | 3     | 9.17      | 3    | 7.69       | 3    | 8.25  | .56    | 5%        |
| DISC SNACK BAR               | -    | 1.35  | -    | 1.35  | -    | 1.35  | -     | 1.23      | -    | 1.12       | -    | .92   | (.20)  | -18%      |
| SENIOR SERVICES              | 2    | 4.29  | 2    | 3.89  | 2    | 3.91  | 2     | 1.95      | 1    | 1.61       | 1    | 1.61  | -      | 0%        |
| SMART BUS PROGRAM            | -    | 5.97  | -    | 5.97  | -    | 5.97  | -     | 5.97      | -    | 5.97       | -    | 5.97  | -      | 0%        |
| Administration Subtotal      | 21   | 92.24 | 21   | 80.32 | 23   | 91.23 | 31.50 | 77.85     | 35   | 79.93      | 33   | 80.87 | -1.06  | -1%       |

### Recreation Positions (FTE)

|                               | FY20 | <u>)21</u> | FY2C | 22     | FY20 | 023    | FY20 | 24     | FY20 | <u> 25</u> | FY2C | 26     | FY202   | <u>.5</u>  |
|-------------------------------|------|------------|------|--------|------|--------|------|--------|------|------------|------|--------|---------|------------|
| Positions by Division         | FT   | PT         | FT   | PT     | FT   | PT     | FT   | PT     | FT   | PT         | FT   | PT     | to FY20 | <u> 26</u> |
| Camp Dearborn, General        | 3    | 25.22      | 3    | 22.84  | 3    | 21.58  | 11   | 11.25  | 10   | 10.72      | 10   | 10.61  | (.11)   | 5%         |
| Camp Dearborn,<br>Concessions | -    | 2.29       | -    | -      | -    | -      | -    | -      | -    | 1.85       | -    | 1.64   | (.21)   | -11%       |
| Camp Dearborn<br>Subtotal     | 3    | 27.51      | 3    | 22.84  | 3    | 21.58  | 11   | 11.25  | 10   | 12.57      | 10   | 12.25  | (.32)   | -1.5%      |
|                               |      |            |      |        |      |        |      |        |      |            |      |        |         |            |
| Mystic Creek Golf<br>Course   | 3    | 16.84      | 3    | 15.93  | 3    | 16.25  | 4    | 15.15  | 4    | 12.90      | 4    | 13.83  | .93     | 6%         |
|                               |      |            |      |        |      |        |      |        |      |            |      |        |         |            |
| Dearborn Hills Golf<br>Course | 1    | 6.54       | 1    | 6.2    | -    | 1.34   | 0.5  | 7.01   | 3    | 6.98       | 3    | 6.9    | (.08)   | -1%        |
| Total Positions (FTE)         | 28   | 143.13     | 28   | 125.29 | 29   | 130.40 | 47   | 111.26 | 52   | 112.38     | 50   | 113.85 | (.53)   | 3%         |