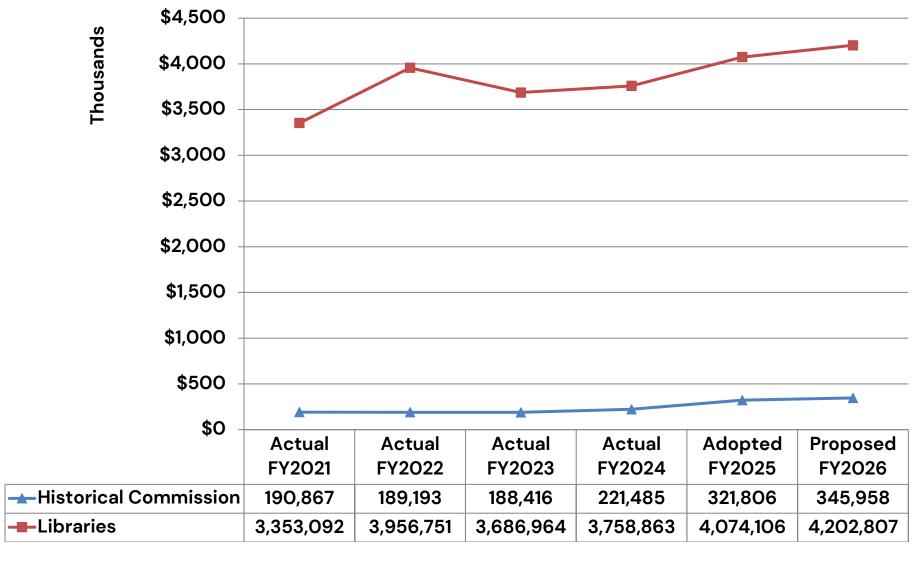

| 223,984     | 291,775     | 338,420     | 46,645           | 16%      |
|                                      |             |             |             |             |             |             |                  |          |
| Total Library Fund<br>Financing Uses | \$7,334,653 | \$7,971,848 | \$6,533,836 | \$7,303,559 | \$9,088,310 | \$8,247,406 | (\$840,904)      | -9%      |

- **A. Repair & Maintenance:** Additional funding requested for HFCL Garage Door Replacement, wall repair & maintenance.
- B. Community Promotion: Increase marketing initiatives (welcome bags, program giveaways, ads, etc.)

### Library Positions (FTE)



- Full-time Part-time
- 1 Additional FT Position Request for Library System Specialist.
- Historical Museum Consolidated in FY2024.

# Library Payroll Expense



Includes Historical Commission General Fund payroll amounts FY2021 - FY2023.

#### City of Dearborn Library Fund Revenue and Fund Balance Trend

| Prepared by Finance Department<br>As of April 01, 2025 | Actual<br>2022-2023 | Actual<br>2023-2024 | Amended<br>Budget<br>2024-2025 | Projected<br>Budget<br>2024-2025 | Proposed<br>Budget<br>2025-2026 | Proposed<br>Budget<br>2026-2027 | Proposed<br>Budget<br>2027-2028 |
|--------------------------------------------------------|---------------------|---------------------|--------------------------------|----------------------------------|---------------------------------|---------------------------------|---------------------------------|
| Revenue<br>Property Toyon                              | \$ 5.520.273        | ¢                   | ¢ 61