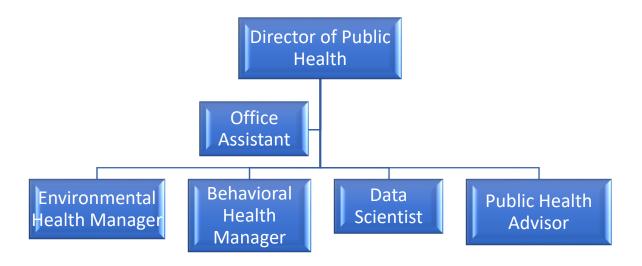

#### CITY OF DEARBORN Fiscal Year 2026 (7/1/2025 - 6/30/2026) Budgeted Personnel Positions

| Increase or | Increase or | ]     | FISCAL YE | AR 2026 |      |                              |   | 1     | FISCAL YE | AR 2025 |          |
|-------------|-------------|-------|-----------|---------|------|------------------------------|---|-------|-----------|---------|----------|
| (Decrease)  | (Decrease)  |       |           |         |      |                              |   |       |           |         |          |
| Full        | Part        | Full  | Full      | Part    | Part | Fund Department              |   | Full  | Full      | Part    | Part     |
| Time        | Time        | Time  | Time      | Time    | Time | Budgeted Position            |   | Time  | Time      | Time    | Time     |
| FTE         | FTE         | Slots | FTE       | Slots   | FTE  |                              | _ | Slots | FTE       | Slots   | FTE      |
|             |             |       |           |         |      |                              | _ |       |           |         |          |
|             |             |       |           |         |      |                              |   |       |           |         |          |
|             |             |       |           |         |      | PUBLIC HEALTH                |   |       |           |         |          |
|             |             |       |           |         |      | 101 2800 891                 |   |       |           |         |          |
|             |             | 1.00  | 1.00      |         |      | OFFICE ASSISTANT I           |   | 1.00  | 1.00      |         |          |
|             |             | 1.00  | 1.00      |         |      | PUBLIC HEALTH ADVISOR        |   | 1.00  | 1.00      |         |          |
| -1.00       |             |       |           |         |      | BEHAVIORAL HEALTH MANAGER    |   | 1.00  | 1.00      |         |          |
|             |             | 1.00  | 1.00      |         |      | SENIOR DATA SCIENTIST        |   | 1.00  | 1.00      |         |          |
|             |             | 1.00  | 1.00      |         |      | ENVIRONMENTAL HEALTH MANAGER |   | 1.00  | 1.00      |         |          |
|             |             | 1.00  | 1.00      |         |      | DIRECTOR, PUBLIC HEALTH      |   | 1.00  | 1.00      |         |          |
| -1.00       |             | 5.00  | 5.00      |         |      | TOTAL PUBLIC HEALTH          | _ | 6.00  | 6.00      |         | <u> </u> |