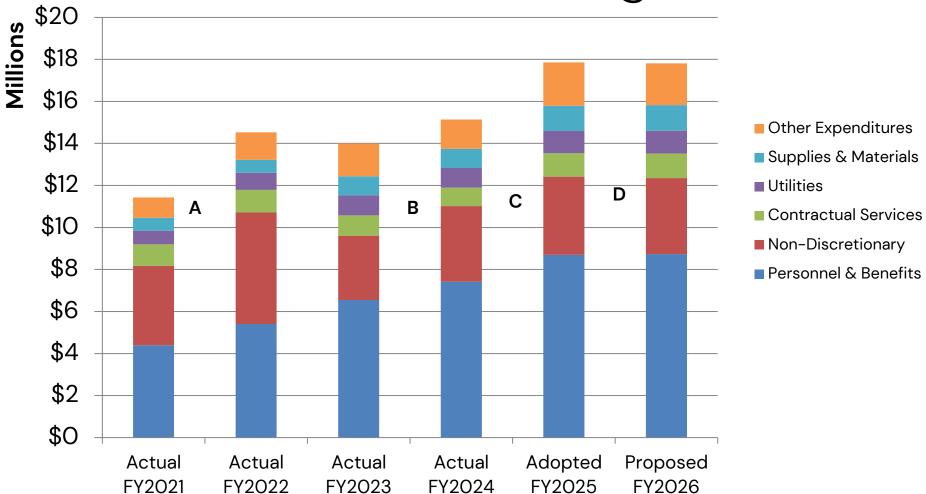

## Recreation Financing Uses FY2026 Proposed Budget

### Recreation Financing Uses FY2026 Proposed Budget

| Expenditure by Category             | Recreation            | Camp            | Mystic Creek | Dearborn Hills     | Total             |
|-------------------------------------|-----------------------|-----------------|--------------|--------------------|-------------------|
| Non-Discretionary                   | <u>Administration</u> | <u>Dearborn</u> | Golf Course  | <b>Golf Course</b> | <b>Recreation</b> |
| Postemployment Healthcare           | \$51,810              | \$23,530        | -            | \$512              | \$75,852          |
| Ch. 22 General Employee Revised     | 94,197                | 51,492          | -            | 4,284              | 149,973           |
| Ch. 22 General Employee Operative   | 10,520                | -               | -            | -                  | 10,520            |
| Innovation & Technology             | 214,524               | 24,757          | 21,972       | 15,550             | 276,803           |
| Central Garage Services             | 46,800                | -               | -            | 1600               | 48,400            |
| Fleet Replacement                   | -                     | -               | -            | -                  | -                 |
| Facility Lease                      | 1,254,110             | -               | -            | 27,935             | 1,282,045         |
| Fleet & General Liability Insurance | 281,123               | 186,652         | 35,551       | 12,817             | 516,143           |
| Communications                      | 77,668                | 39,529          | 26,875       | 10,527             | 154,599           |
| Central Garage Fuel                 | 21,100                | -               | -            | -                  | 21,100            |
| Debt Service A                      | 122,604               | 39,174          | -            | 2,051              | 163,829           |
| Transfers Out <b>B</b>              | 918,620               |                 |              | _                  | 918,620           |
| Non-Discretionary Subtotal          | 3,093,076             | 365,134         | 84,398       | 75,276             | 3,617,884         |

#### Recreation Financing Uses FY2026 Proposed Budget

| Expenditure by Category         | Recreation            | Camp            | Mystic Creek       | Dearborn Hills     | Total             |
|---------------------------------|-----------------------|-----------------|--------------------|--------------------|-------------------|
| Discretionary                   | <b>Administration</b> | <u>Dearborn</u> | <b>Golf Course</b> | <b>Golf Course</b> | <b>Recreation</b> |
| Salary, Wages, & Allowances     | 5,175,070             | 1,130,449       | 772,790            | 441,870            | 7,520,179         |
| Personnel Services: Benefits    | 744,897               | 233,659         | 145,276            | 87,107             | 1,210,939         |
| Personnel & Benefits Subtotal   | 5,919,967             | 1,364,108       | 918,066            | 528,977            | 8,731,118         |
|                                 |                       |                 |                    |                    |                   |
| Contractual Services            | 415,207               | 577,831         | 111,600            | 60,600             | 1,165,238         |
|                                 |                       |                 |                    |                    |                   |
| Utilities                       | 723,418               | 251,340         | 69,000             | 46,600             | 1,090,358         |
|                                 |                       |                 |                    |                    |                   |
| Supplies & Materials            | 609,019               | 272,900         | 219,373            | 116,350            | 1,217,642         |
|                                 |                       |                 |                    |                    |                   |
| Repair & Maintenance Services   | 243,798               | 117,600         | 73,200             | 21,800             | 456,398           |
| Rentals                         | 76,000                | 20,000          | 188,435            | 75,670             | 360,105           |
| Community Promotions            | 10,000                | 10,000          | -                  | -                  | 20,000            |
| Printing & Publishing           | 57,610                | 15,686          | 9,550              | 7,600              | 90,446            |
| Training & Transportation       | 16,400                | -               | 1,100              | 750                | 18,250            |
| Items for Resale                | 132,918               | 110,000         | 317,180            | 28,050             | 588,148           |
| Other Expenses                  | 206,880               | 102,060         | 69,655             | 35,700             | 414,295           |
| Capital Outlay                  | 40,000                | -               | -                  | -                  | 40,000            |
| Other Expenditure Subtotal      | 783,606               | 375,346         | 659,120            | 169,570            | 1,987,642         |
|                                 |                       |                 |                    |                    |                   |
| Total Recreation Financing Uses | \$11,544,293          | \$3,206,659     | \$2,061,557        | \$997,373          | \$17,809,882      |

- A. FY2021 vs FY2022: Personnel \$1.6M, \$718K Morningside Park / FCPAC Curtainwall.
- B. FY2023 vs FY2024: Personnel \$1.3M, Non-Discretionary (IT / Fleet allocation) \$640K, Holiday Event Supplies \$350K.
- C. FY2024 vs FY2025: Personnel \$850K, Other Expenditures \$350K, Contractual Services \$115K.
- D. FY2025 vs FY2026: Personnel \$40K, Contractual Services \$53K.

| Expenditure by Category Non-Discretionary | Actual<br><u>FY2O21</u> | Actual<br>FY2O22 | Actual<br>FY2023 | Actual<br>FY2024 | Adopted FY2025 | Proposed FY2026 | Varianc<br>FY2025 to F | _     |
|-------------------------------------------|-------------------------|------------------|------------------|------------------|----------------|-----------------|------------------------|-------|
| Postemployment Healthcare                 | \$254,862               | \$223,465        | \$83,400         | \$92,893         | \$94,717       | \$75,852        | <b>A</b> (\$18,865)    | -20%  |
| Ch. 22 General Employee Revised           | 180,369                 | 191,011          | 152,972          | 134,178          | 145,552        | 149,973         | 4,421                  | 3%    |
| Ch. 22 General Employee Operative         | 24,091                  | 24,625           | 24,998           | 19,523           | 17,436         | 10,520          | (6,916)                | -40%  |
| Innovation & Technology                   | 226,514                 | 189,104          | 82,072           | 225,977          | 330,742        | 276,803         | <b>B</b> (53,939)      | -16%  |
| Central Garage Services                   | 58,000                  | 54,128           | 61,240           | 58,554           | 66,300         | 48,400          | (17,900)               | -27%  |
| Fleet Replacement                         | 198,000                 | 200,000          | 108,711          | 396,000          | 192,000        | -               | <b>C</b> (192,000)     | -100% |
| Facility Lease                            | 739,481                 | 838,461          | 912,304          | 1,055,015        | 1,249,788      | 1,282,045       | <b>D</b> 32,257        | 3%    |
| Fleet & General Liability Insurance       | 576,586                 | 585,120          | 464,324          | 446,917          | 495,017        | 516,143         | 21,126                 | 4%    |
| Communications                            | 46,755                  | 52,605           | 57,719           | 60,628           | 58,475         | 154,599         | 96,124                 | 164%  |
| Central Garage Fuel                       | 11,766                  | 20,691           | 25,927           | 17,321           | 22,800         | 21,100          | (1,700)                | -7%   |
| Debt Service                              | 164,052                 | 164,035          | 163,991          | 163,826          | 163,752        | 163,829         | 77                     | 0%    |
| Transfers Out                             | 1,296,696               | 2,768,292        | 934,442          | 934,737          | 893,523        | 918,620         | 25,097                 | 3%    |
| Expenses Allocated Out                    | -                       | -                | (11,711)         | -                | -              | -               | -                      | 0%    |
| Non-Discretionary Subtotal                | \$3,777,172             | \$5,311,537      | \$3,060,389      | \$3,605,569      | \$3,730,102    | \$3,617,884     | (\$112,218)            | -3%   |

| Expenditure by Category          | Actual       | Actual       | Actual       | Actual       | Adopted      | Proposed     |    | Varianc  |      |
|----------------------------------|--------------|--------------|--------------|--------------|--------------|--------------|----|----------|------|
| <u>Discretionary</u>             | FY2021       | FY2022       | FY2023       | FY2024       | FY2025       | FY2026       |    | FY2026   | 3    |
| Repair & Maintenance<br>Services | 304,902      | 332,862      | 376,473      | 321,147      | 545,020      | 456,398      | Α  | (88,622) | -16% |
| Rentals                          | 166,329      | 69,092       | 146,119      | 134,763      | 368,965      | 360,105      |    | (8,860)  | -2%  |
| Community Promotions             | 5,816        | 20,402       | 9,138        | 4,980        | 16,500       | 20,000       |    | 3,500    | 21%  |
| Printing & Publishing            | 45,496       | 98,154       | 71,744       | 56,050       | 121,571      | 90,446       | В  | (31,125) | -26% |
| Training & Transportation        | 5,637        | 8,656        | 20,020       | 12,924       | 29,010       | 18,250       | С  | (10,760) | -37% |
| Items for Resale                 | 297,380      | 405,636      | 414,088      | 407,395      | 547,915      | 588,148      | D  | 40,233   | 7%   |
| Other Expenses                   | 146,276      | 234,997      | 305,226      | 321,702      | 396,720      | 414,295      | Е  | 17,575   | 4%   |
| Capital Outlay                   | -            | 32,599       | 99,600       | 16,167       | 33,000       | 40,000       |    | 7,000    | 21%  |
| Debt Service (Leases)            | -            | 111,001      | 115,851      | 116,779      | -            | -            |    | -        | 0%   |
| Other Expenditure Subtotal       | 971,836      | 1,313,399    | 1,558,258    | 1,391,907    | 2,058,701    | 1,987,642    |    | (71,059) | -3%  |
|                                  |              |              |              |              |              |              |    |          |      |
| Total Recreation                 | \$11,431,809 | \$14,530,899 | \$13,992,563 | \$15,137,569 | \$17,853,735 | \$17,809,882 | \$ | (43,853) | 0%   |
| Financing Uses                   | ψ11, 101,000 | ψ1 1,000,000 | ψ10,002,000  | ψισ,ιστ,σσσ  | ψ.,,οσο,,σσ  | ψ17,000,002  | Ψ  | (10,000) |      |