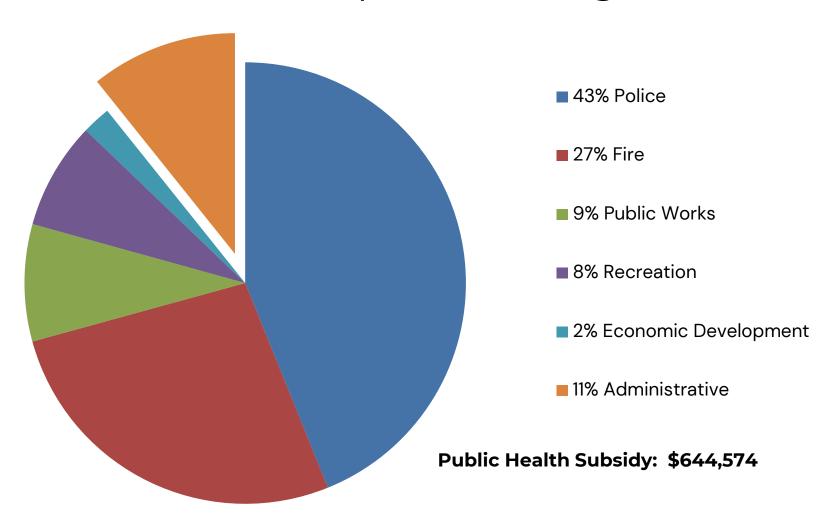

## General Fund Subsidy by Department FY2026 Proposed Budget

•

## General Fund Subsidy by Department FY2026 Proposed Budget

| By Department           | <u>Revenue</u> | <b>Expenditure</b> | <u>Subsidy</u> |
|-------------------------|----------------|--------------------|----------------|
| Police                  | 6,790,515      | 50,941,523         | 44,151,008     |
| Fire                    | 7,782,308      | 34,779,666         | 26,997,358     |
| Public Works            | 3,382,040      | 12,006,811         | 8,624,771      |
| Recreation              | 9,902,320      | 17,809,882         | 7,907,562      |
| Economic Development    | 5,622,446      | 7,724,816          | 2,102,370      |
|                         |                |                    |                |
| City Council            | _              | 607,911            | 607,911        |
| 19th District Court     | 5,732,516      | 4,971,475          | (761,041)      |
| Mayor                   | -              | 1,487,155          | 1,487,155      |
| City Clerk              | 669,300        | 1,756,222          | 1,086,922      |
| Assessor                | 1,070,825      | 1,070,825          | _              |
| Law                     | 200,500        | 1,815,411          | 1,614,911      |
| Finance                 | 802,219        | 3,086,442          | 2,284,223      |
| Philanthropy & Grants   | -              | 317,936            | 317,936        |
| Human Resources         | -              | 1,038,180          | 1,038,180      |
| Communications          | 841,000        | 1,629,771          | 788,771        |
| Community Relations     | 102,000        | 1,802,025          | 1,700,025      |
| Public Health*          | _              | 644,574            | 644,574        |
| Administrative Subtotal | \$9,418,360    | \$20,227,927       | \$10,809,567   |

<sup>\*</sup> Public Health Department expenditures make up 3.2% of the Administrative total. Public Health Department subsidy totals \$644,574,465 (6% of total Administrative subsidy).