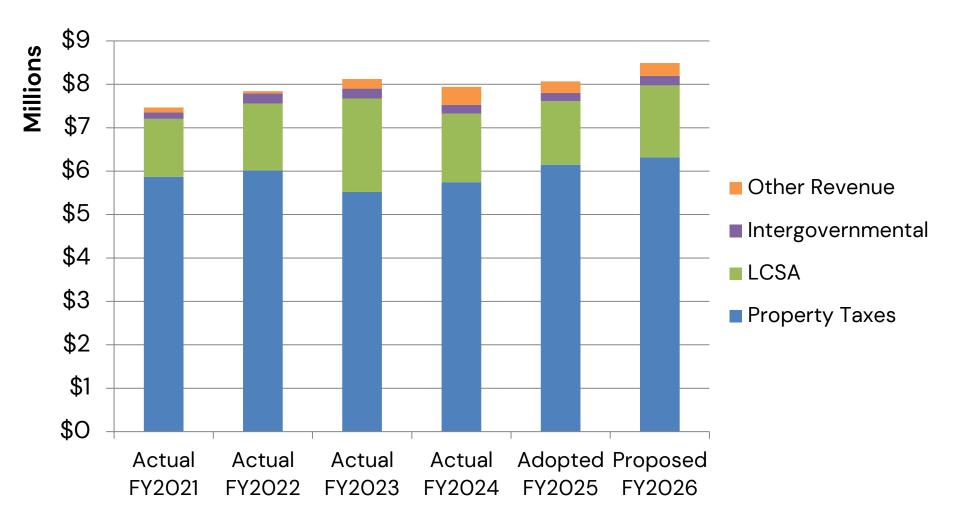

| 500              | 10,500                  |
| Reimbursements         | -                     | -                           | 20,000           | 20,000                  |
| Other Revenue          | _                     | -                           | 2,000            | 2,000                   |
| Other Revenue Subtotal | 206,848               | 29,726                      | 56,500           | 293,074                 |
|                        |                       |                             |                  |                         |
| Total Library          | \$8,181,683           | \$39,726                    | \$269,344        | \$8,490,753             |

Intergovernmental includes penal fines, State aid to Libraries and Museum grants.

# Library Fund Financing Sources



<sup>\*</sup>FY2O24 through FY2O26 includes Historical Museum operations.

### Library Fund Financing Sources

| Revenue by Category                        | <u>Actual</u><br>FY2021 | Actual<br>FY2O22 | Actual<br>FY2O23 | <u>Actual</u><br>FY2O24 | Adopted<br>FY2025 | Proposed<br>FY2026 | <u>Variance</u><br>FY2025 to FY | -   |
|--------------------------------------------|-------------------------|------------------|------------------|-------------------------|-------------------|--------------------|---------------------------------|-----|
| Property Taxes                             | \$5,872,160             | \$6,018,043      | \$5,519,986      | \$5,746,395             | \$6,146,300       | \$6,316,900        | \$170,600                       | 3%  |
| Penalties & Interest on Taxes