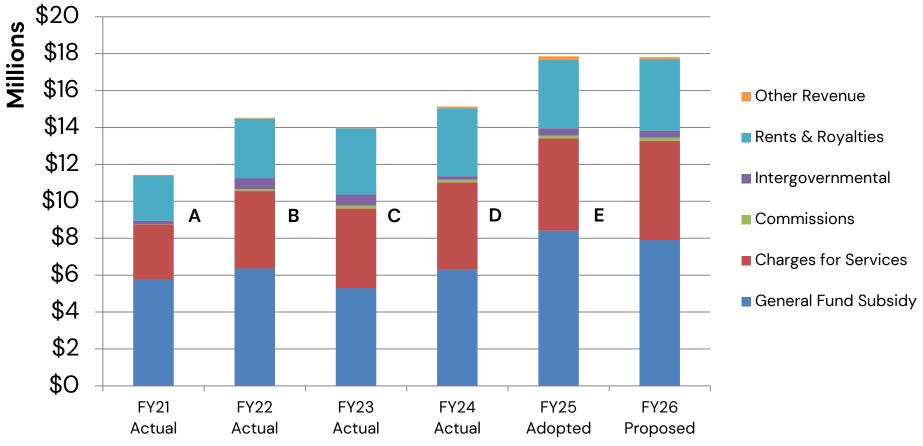

### Recreation Financing Sources FY2026 Proposed Budget

•

### Recreation Financing Sources FY2026 Proposed Budget

| Revenue by Category                               | Recreation<br>Administration | Camp<br><u>Dearborn</u> | Mystic Creek<br>Golf Course | Dearborn Hills<br>Golf Course | Total<br><u>Recreation</u> |
|---------------------------------------------------|------------------------------|-------------------------|-----------------------------|-------------------------------|----------------------------|
| General Fund Subsidy                              | \$6,795,919                  | \$771,133               | (\$100,043)                 | \$440,553                     | \$7,907,562                |
| Charges for Services                              | 2,452,949                    | 371,694                 | 2,145,400                   | 391,520                       | 5,361,563                  |
| Commissions                                       | 122,930                      | 57,230                  | -                           | 3,300                         | 183,460                    |
| Intergovernmental                                 | 372,845                      | _                       | -                           | -                             | 372,845                    |
| Rents & Royalties                                 | 1,786,691                    | 1,933,142               | 11,200                      | 123,300                       | 3,854,333                  |
| Licenses & Permits Fines & Forfeits Contributions | 6,759<br>-<br>2,100          | 30,000<br>-             | -<br>-<br>-                 | -<br>-<br>-                   | 6,759<br>30,000<br>2,100   |
| Reimbursements Other Revenue                      | -<br>4,100                   | 500<br>42,960           |                             | 38,700<br>-                   | 39,200<br>52,060           |
| Other Revenue Subtotal                            | 12,959                       | 73,460                  | 5,000                       | 38,700                        | 130,119                    |
| Total Recreation                                  | \$11,544,293                 | \$3,206,659             | \$2,061,557                 | \$997,373                     | \$17,809,882               |

### Recreation Financing Sources

- A. FY2021 vs FY2022 Actuals: Charges for Services increase \$1.2M, Rents & Royalties increase \$750K.
- B. FY2022 vs FY2023 Actuals: Charges for Services increase \$111K, Rents & Royalties increase \$380K.
- C. FY2023 vs FY2024 Actuals: Charges for Services increase \$421K, Rents & Royalties increase \$95K, Intergovernmental decrease (\$400K).
- D. FY2024 vs FY2025 Adopted: Charges for Service increase \$285K, Intergovernmental Revenue increase \$202K.
- E. FY2025 vs FY2026 Proposed: Charges for Service increase \$352K, Rents & Royalties increase \$150K.

#### Recreation Financing Sources

| Revenue by Category  | Actual<br><u>FY2O21</u> | Actual<br>FY2O22 | Actual<br>FY2O23 | Actual<br>FY2024 | Adopted<br><u>FY2O25</u> | Proposed FY2026 | Variance<br>FY2025 to FY |     |
|----------------------|-------------------------|------------------|------------------|------------------|--------------------------|-----------------|--------------------------|-----|
| General Fund Subsidy | \$5,761,301             | \$6,364,580      | \$5,300,805      | \$6,298,205      | \$8,395,213              | \$7,907,562     | <b>(</b> \$487,651)      | -6% |
|                      |                         |                  |                  |                  |                          |                 |                          |     |
| Charges for Services | 2,987,026               | 4,192,245        | 4,303,352        | 4,725,331        | 5,009,898                | 5,361,563       | 351,665                  | 7%  |
|                      |                         |                  |                  |                  |                          |                 |                          |     |
| Commissions          | 16,454                  | 103,455          | 162,516          | 147,809          | 152,180                  | 183,460         | 31,280                   | 21% |
|                      |                         |                  |                  |                  |                          |                 |                          |     |
| Intergovernmental    | 174,298                 | 603,163          | 599,478          | 194,710          | 396,518                  | 372,845         | D (23,673)               | -6% |
|                      |                         |                  |                  |                  |                          |                 |                          |     |
| Rents & Royalties    | 2,455,490               | 3,206,214        | 3,586,224        | 3,681,805        | 3,704,411                | 3,854,333       | E 149,922                | 4%  |

### Recreation Financing Sources

| Revenue by                         | Actual       | Actual       | Actual       | Actual       | Adopted      | Proposed     | Variar<br>FY202   |        |
|------------------------------------|--------------|--------------|--------------|--------------|--------------|--------------|-------------------|--------|
| Category                           | FY2021       | FY2022       | FY2023       | FY2024       | FY2025       | FY2026       | FY202             |        |
| Licenses & Permits                 | 8,480        | 7,555        | 7,225        | 5,893        | 8,075        | 6,759        | (1,316)           | -16%   |
| Fines & Forfeits                   | 4,660        | 400          | 1,000        | 25,153       | 500          | 30,000       | <b>A</b> 29,500   | 5,900% |
| Contributions                      | 275          | 19,090       | 4,375        | 5,391        | 7,000        | 2,100        | (4,900)           | -70%   |
| Reimbursements                     | 7,194        | 7,651        | 1,458        | 11,097       | 37,100       | 39,200       | <b>B</b> 2,100    | 6%     |
| Other Revenue                      | 16,631       | 26,546       | 26,130       | 42,175       | 142,840      | 52,060       | <b>C</b> (90,780) | -64%   |
| Other Revenue<br>Subtotal          | 37,240       | 61,242       | 40,188       | 89,708       | 195,515      | 130,119      | (65,396)          | -33%   |
|                                    |              |              |              |              |              |              |                   |        |
| Total Recreation Financing Sources | \$11,431,809 | \$14,530,899 | \$13,992,563 | \$15,137,569 | \$17,853,735 | \$17,809,882 | \$(43,853)        | 0%     |