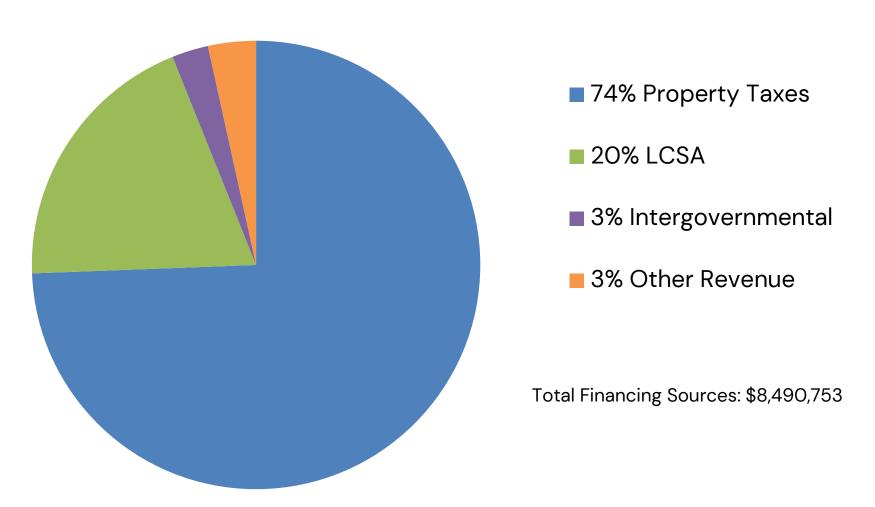

| 50.00               | 709.00                | 113.85               | GRAND TOTAL RECREATION DEPT GEN'L FUND                                                  | 52.00                 | 52.00               | 769.00                | 112.38               |  |
|                          |                          |                       |                     |                       |                      |                                                                                         |                       |                     |                       |                      |  |

### **TAB 3**

**Library and Historical Museum** 

**Return to Table of Contents** 



Prepared By: Finance
Department
April 14, 2025
Public Library

# Library Fund Financing Sources FY2026 Proposed Budget



-

## Library Fund Financing Sources FY2026 Proposed Budget

| Revenue by Category    | <u>Administration</u> | Historical<br><u>Museum</u> | <u>Libraries</u> | Total<br><u>Library</u> |
|------------------------|-----------------------|-----------------------------|------------------|-------------------------|
| Property Taxes         | \$6,316,900           | \$ -                        | \$ -             | \$6,316,900             |
|                        |                       |                             |                  |                         |
| LCSA                   | 1,657,935             | -                           | -                | 1,657,935               |
|                        |                       |                             |                  |