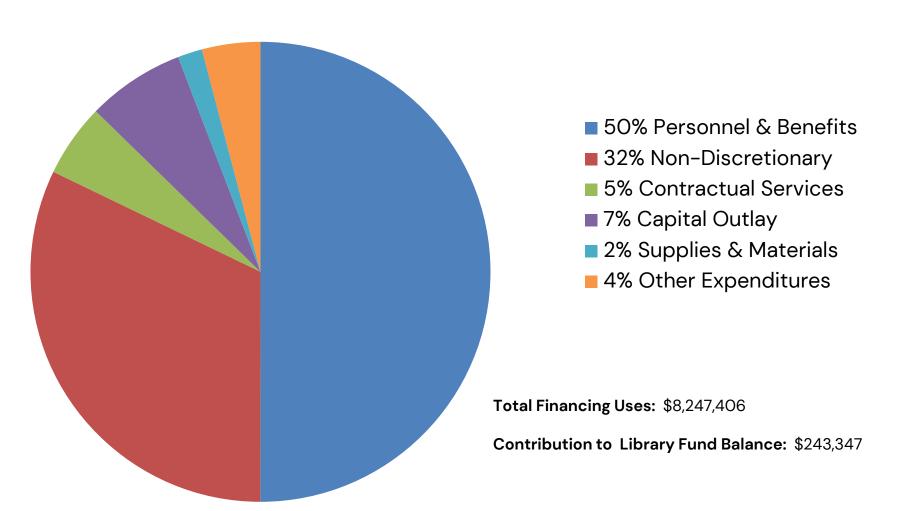

|                  |                         |                   |                    |                                 |     |
| Total Library Fund<br>Financing Sources    | \$7,468,180             | \$7,843,738      | \$8,122,417      | \$7,942,972             | \$8,066,934       | \$8,490,753        | \$423,819                       | 5%  |

A. Property Taxes: 3.1% inflationary factor. Proposed millage of 1.54 in FY26 (FY25: 1.54).

B. LCSA: Increase based on prior year actuals, FY2O25 YTD, and State Revenue Sharing publication, census population adjustment.

C. Intergovernmental Revenue: Includes State Aid to Libraries and Penal Fines from County.

D. Investment Revenue: Estimated returns on Pooled Cash investments.

# Library Fund Financing Uses FY2026 Proposed Budget



|   | Expenditure by Category             |                | Historical    |                  | Total          |
|---|-------------------------------------|----------------|---------------|------------------|----------------|
|   | Non-Discretionary                   | <u>Finance</u> | <u>Museum</u> | <u>Libraries</u> | <u>Library</u> |
|   | Postemployment Healthcare           | -              | \$2,693       | \$108,280        | \$110,973      |
|   | Ch. 22 General Employee Revised     | -              | 22,493        | 290,826          | 313,319        |
|   | Innovation & Technology             | -              | 18,406        | 399,263          | 417,669        |
|   | Facility Lease                      | -              | 31,978        | 656,773          | 688,751        |
|   | F